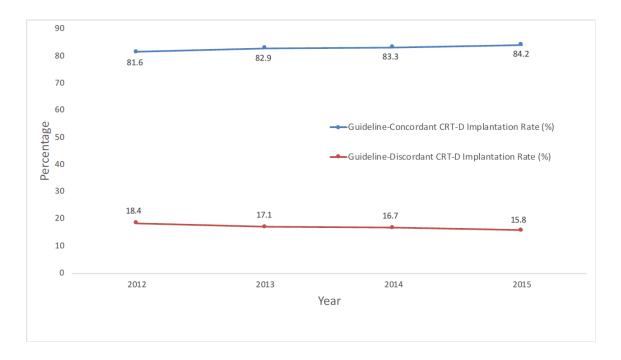

**eFigure 1.** Attrition plot deriving the study cohort **eFigure 2.** Rates of guideline concordant/discordant CRT-D use over the study period

This supplementary material has been provided by the authors to give readers additional information about their work.

**eFigure 1.** Attrition plot deriving the study cohort

eFigure 2. Rates of guideline concordant/discordant CRT-D use over the study period