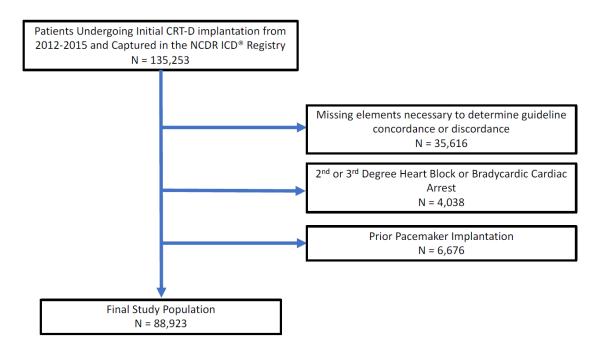

**eFigure 1.** Attrition plot deriving the study cohort **eFigure 2.** Rates of guideline concordant/discordant CRT-D use over the study period

This supplementary material has been provided by the authors to give readers additional information about their work.

**eFigure 1.** Attrition plot deriving the study cohort

eFigure 2. Rates of guideline concordant/discordant CRT-D use over the study period